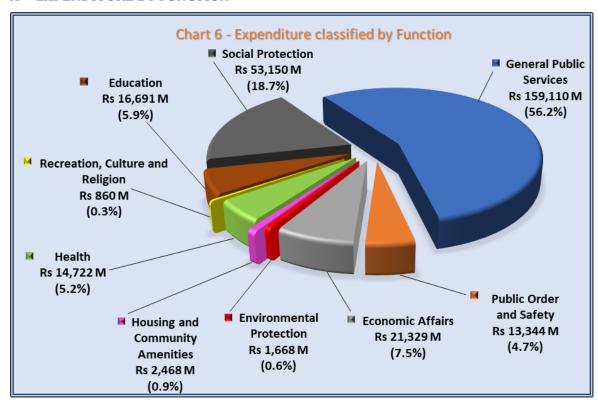

#### 5.2.2 EXPENDITURE

The expenditure of the Government for the FY 2021–2022 amounting to Rs 283,342 M is analysed by Function and by Nature in charts 6 and 7 respectively. The analysis is on cash basis except for "cost of borrowings" and "carry-over of capital expenditure".

#### A EXPENDITURE BY FUNCTION

- General Public Services relates to administration of executive and legislative organs, administration of financial and fiscal affairs and services, and administration of external affairs and services.
- *Public Order and Safety* relates to public order and safety services provided by Government through police services, fire protection services, law courts and prisons.
- *Economic Affairs* includes expenditure incurred in respect of general economic, commercial, labour affairs and agriculture, tourism, construction and transport.
- *Environmental Protection* relates to services in respect of waste and waste water management and environmental protection.
- Housing and Community Amenities relates to activities in respect of housing and community development and provision of amenities such as water supply.
- Health covers activities relates to hospital and public health services.
- Recreation, Culture and Religion relates to services provided for recreational, sporting, cultural and religious services.
- *Education* relates to expenditures in connection with provision of pre-primary, primary, secondary, tertiary education and others.
- *Social Protection* includes support and facilities provided to the disabled persons, old age, children and family of social exclusion.