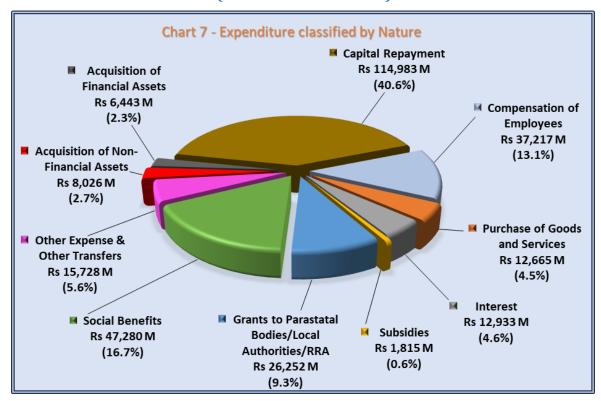

#### 5.2.2 EXPENDITURE

The expenditure of the Government for the FY 2021–2022 amounting to Rs 283,342 M is analysed by Function and by Nature in charts 6 and 7 respectively. The analysis is on cash basis except for "cost of borrowings" and "carry-over of capital expenditure".

#### **B** EXPENDITURE BY NATURE (ECONOMIC CATEGORIES)

- Compensation of Employees is made up of allowance to Minister and salaries and allowances paid to employees.
- *Purchase of Goods and Services* includes cost of utilities, fuel and oil, rent, office expenses, maintenance costs and management charges.
- Interest represents interests paid for the year on internal and external debts.
- *Subsidies* represents incentives given by the Government in the form of financial aid or support with the aim of promoting economic and social policy.
- Grants to Parastatal Bodies/ Local Authorities/ RRA are donations and contributions to Foreign Governments and International Organisations, current and capital transfers to International Organisations, Other General Government units and Private Enterprises.
- Social Benefits includes basic retirement pension, social aid and other recurrent expenses.
- Other Expenses & Other Transfers consists mainly of transfers to Special Funds, insurance, compensation arising out of Government liability, other current transfers and miscellaneous expenses.
- *Acquisition of Non-Financial Assets* represents expenditure incurred on the construction and upgrading of buildings, roads and infrastructures, acquisition of plant and equipment and acquisition of land.
- Acquisition of Financial Assets includes loans made to statutory bodies, local authorities and other bodies for specific projects, subscription to IMF Organisation and equity participation.
- Capital Repayments comprises loan repayments to Foreign Governments and lending agencies and redemption of securities issued.