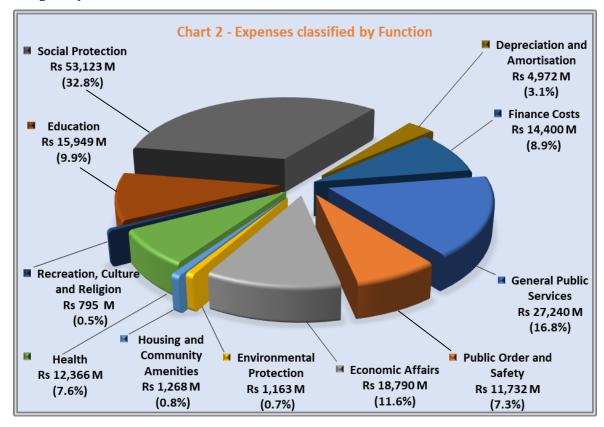

#### 5.1.2 EXPENSES

The expenses amounting to Rs 161,798 M is reported by both function and nature (economic categories), and is illustrated in chart 2 and chart 3 below:

#### A EXPENDITURE BY FUNCTION

- General Public Services relates to administration of executive and legislative organs, administration of financial and fiscal affairs and services, and administration of external affairs and services.
- *Public Order and Safety* relates to public order and safety services provided by Government through police services, fire protection services, law courts and prisons.
- *Economic Affairs* includes expenditure incurred in respect of general economic, commercial, labour affairs and agriculture, tourism, construction and transport.
- *Environmental Protection* relates to services in respect of waste and waste water management and environmental protection.
- Housing and Community Amenities relates to activities in respect of housing and community development and provision of amenities such as water supply.
- Health covers activities relates to hospital and public health services.
- Recreation, Culture and Religion relates to services provided for recreational, sporting, cultural and religious services.
- *Education* relates to expenditures in connection with provision of pre-primary, primary, secondary, tertiary education and others.
- *Social Protection* includes support and facilities provided to the disabled persons, old age, children and family of social exclusion.