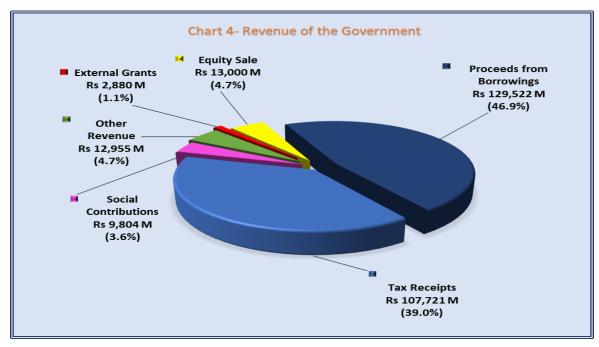

#### 5.2.1 REVENUE

The revenue of the Government amounting to Rs 275,882 M is made up of recurrent and capital revenues. A breakdown of the amount collected during the FY 2021-2022 is illustrated in chart 4 below:

The tax collected (amounting to Rs 107,721 M) as shown in the chart above is analysed in the chart 5 below: