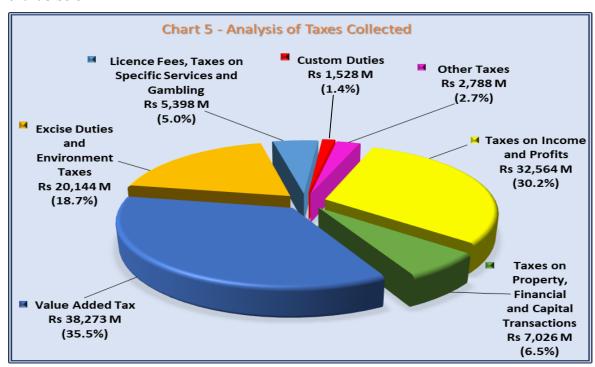

The tax collected (amounting to Rs 107,721 M) as shown in the chart above is analysed in the chart 5 below: