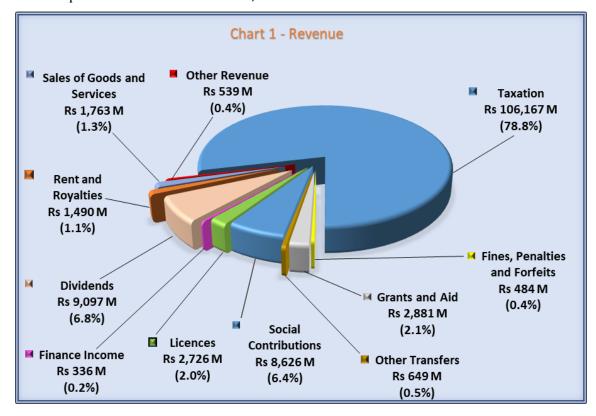

#### **5.1.1 REVENUE**

The composition of revenue of Rs 134,758 M is illustrated in chart 1 below: