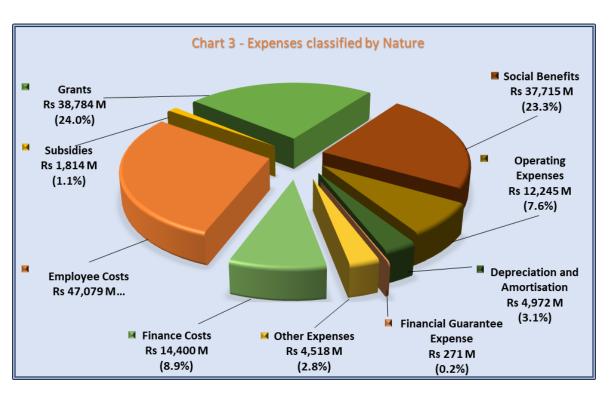

#### 5.1.2 EXPENSES

The expenses amounting to Rs 161,798 M is reported by both function and nature (economic categories), and is illustrated in chart 2 and chart 3 below:

#### **B** EXPENDITURE BY NATURE (ECONOMIC CATEGORIES)

- Compensation of Employees is made up of allowance to Minister and salaries and allowances paid to employees.
- *Purchase of Goods and Services* includes cost of utilities, fuel and oil, rent, office expenses, maintenance costs and management charges.
- Interest represents interests paid for the year on internal and external debts.
- *Subsidies* represents incentives given by the Government in the form of financial aid or support with the aim of promoting economic and social policy.
- Grants to Parastatal Bodies/ Local Authorities/ RRA are donations and contributions to Foreign Governments and International Organisations, current and capital transfers to International Organisations, Other General Government units and Private Enterprises.
- Social Benefits includes basic retirement pension, social aid and other recurrent expenses.
- Other Expenses & Other Transfers consists mainly of transfers to Special Funds, insurance, compensation arising out of Government liability, other current transfers and miscellaneous expenses.
- *Acquisition of Non-Financial Assets* represents expenditure incurred on the construction and upgrading of buildings, roads and infrastructures, acquisition of plant and equipment and acquisition of land.
- Acquisition of Financial Assets includes loans made to statutory bodies, local authorities and other bodies for specific projects, subscription to IMF Organisation and equity participation.
- Capital Repayments comprises loan repayments to Foreign Governments and lending agencies and redemption of securities issued.