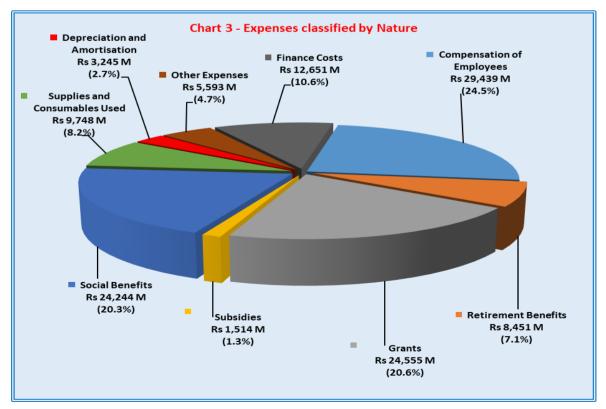

### **5.1.1 REVENUE**

The composition of revenue of Rs 108,265.1 M is illustrated in chart 1 below:

'REASURY vii

5.1.2 EXPENSES

The expenses amounting to Rs 119,439.8 M is reported by both function and nature (economic categories), and is illustrated in chart 2 and chart 3 below:

## **B EXPENDITURE BY NATURE (ECONOMIC CATEGORIES)**

- *Compensation of Employees* is made up of salaries and allowances paid to employees.
- Purchase of Goods and Services includes cost of utilities, fuel and oil, rent, office expenses, maintenance costs and management charges.
- Interest (Accrual Basis) represents interests paid and accrued for the year on internal and external debts.
- *Subsidies* represents incentives given by the Government in the form of financial aid or support with the aim of promoting economic and social policy.
- *Grants to Parastatal Bodies/ Local Authorities/ RRA* are donations and contributions to foreign governments and international organisations, current and capital transfers to international organisations, other general government units and private enterprises.
- Social Benefits includes basic retirement pension, social aid and other recurrent expenses.
- Acquisition of Non-Financial Assets represents expenditure incurred on the construction and upgrading
  of buildings, roads & infrastructures, acquisition of plant and equipment and acquisition of land.
- Acquisition of Financial Assets includes loans made to statutory bodies, local authorities and other bodies for specific projects, subscription to IMF organisation and equity participation.

TREASURY

- Capital Repayments comprises of loan repayments to foreign governments and lending agencies and redemption of securities issued.
- Other Expenses & Other Transfers consists mainly of insurance, compensation arising out of government liability, other current transfers and miscellaneous expenses.