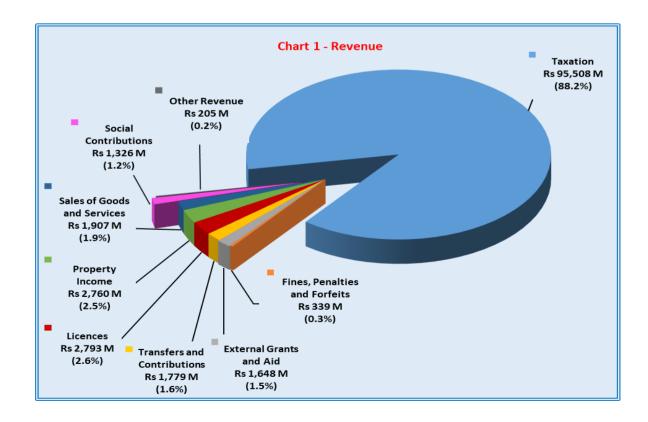

### **5.1.1 REVENUE**

The composition of revenue of Rs 108,265.1 M is illustrated in chart 1 below:

'REASURY vii

5.1.2 EXPENSES

The expenses amounting to Rs 119,439.8 M is reported by both function and nature (economic categories), and is illustrated in chart 2 and chart 3 below: