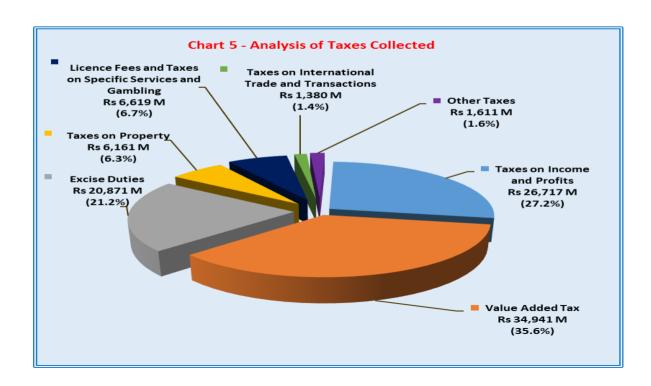

The tax collected (amounting to Rs 98,300.3 M) as shown in the chart above is analysed in the chart 5 below:

REASURY ix

5.2.2 EXPENDITURE

The expenditure of the Government for the financial year 2018–2019 amounting to Rs 147,154.4 M is analysed by Function and by Nature in charts 6 and 7 respectively. The analysis is on cash basis except for "cost of borrowings" and "carry-over of capital expenditure".