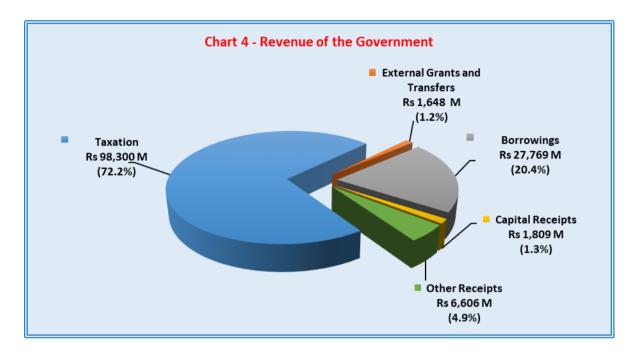

## **5.2.1 REVENUE**

The revenue of the Government Rs 136,132.4 M is made up of recurrent and capital revenues. A breakdown of the amount collected during the financial year 2018-2019 is illustrated in chart 4 below:

The tax collected (amounting to Rs 98,300.3 M) as shown in the chart above is analysed in the chart 5 below:

REASURY ix

5.2.2 EXPENDITURE

The expenditure of the Government for the financial year 2018–2019 amounting to Rs 147,154.4 M is analysed by Function and by Nature in charts 6 and 7 respectively. The analysis is on cash basis except for "cost of borrowings" and "carry-over of capital expenditure".