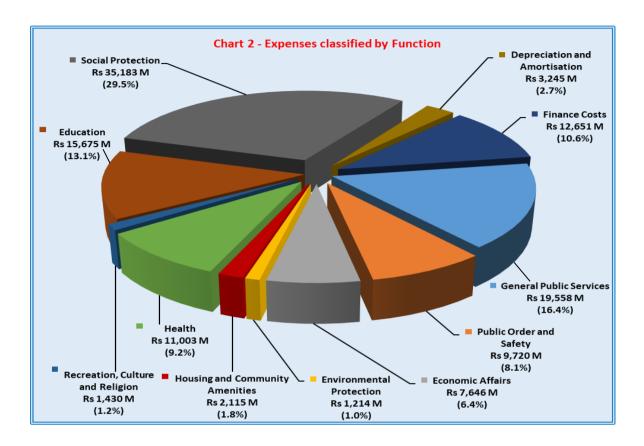

### **5.1.1 REVENUE**

The composition of revenue of Rs 108,265.1 M is illustrated in chart 1 below:

'REASURY vii

5.1.2 EXPENSES

The expenses amounting to Rs 119,439.8 M is reported by both function and nature (economic categories), and is illustrated in chart 2 and chart 3 below:

### A EXPENDITURE BY FUNCTION

- General Public Services relates to administration of executive and legislative organs, administration of financial and fiscal affairs and services, and administration of external affairs and services.
- Public Order & Safety relates to public order and safety services provided by Government through police services, fire protection services, law courts and prisons.
- *Economic Affairs* includes expenditure incurred in respect of general economic, commercial, labour affairs and agriculture, tourism, construction and transport.
- *Environmental Protection* relates to services in respect of waste and waste water management and environmental protection.
- Housing and Community Amenities relates to activities in respect of housing and community development and provision of amenities such as water supply.
- *Health* covers activities relates to hospital and public health services.
- Recreation, Culture and Religion relates to services provided for recreational, sporting, cultural and religious services.

ΓREASURY :

- *Education* relates to expenditures in connection with provision of pre-primary, primary, secondary, tertiary education and others.
- Social Protection includes support and facilities provided to the disabled persons, old age, children and family of social exclusion.