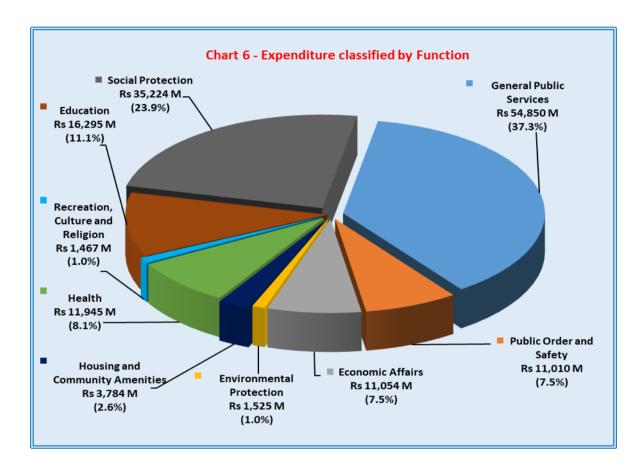

The tax collected (amounting to Rs 98,300.3 M) as shown in the chart above is analysed in the chart 5 below:

REASURY ix

5.2.2 EXPENDITURE

The expenditure of the Government for the financial year 2018–2019 amounting to Rs 147,154.4 M is analysed by Function and by Nature in charts 6 and 7 respectively. The analysis is on cash basis except for "cost of borrowings" and "carry-over of capital expenditure".

### A EXPENDITURE BY FUNCTION

- General Public Services relates to administration of executive and legislative organs, administration of financial and fiscal affairs and services, and administration of external affairs and services.
- Public Order & Safety relates to public order and safety services provided by Government through police services, fire protection services, law courts and prisons.
- *Economic Affairs* includes expenditure incurred in respect of general economic, commercial, labour affairs and agriculture, tourism, construction and transport.
- *Environmental Protection* relates to services in respect of waste and waste water management and environmental protection.
- Housing and Community Amenities relates to activities in respect of housing and community development and provision of amenities such as water supply.
- *Health* covers activities relates to hospital and public health services.
- Recreation, Culture and Religion relates to services provided for recreational, sporting, cultural and religious services.

ΓREASURY :

- *Education* relates to expenditures in connection with provision of pre-primary, primary, secondary, tertiary education and others.
- Social Protection includes support and facilities provided to the disabled persons, old age, children and family of social exclusion.