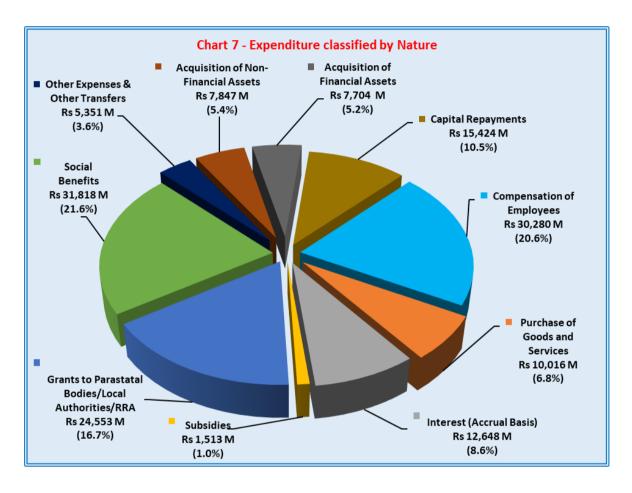

The tax collected (amounting to Rs 98,300.3 M) as shown in the chart above is analysed in the chart 5 below:

REASURY ix

5.2.2 EXPENDITURE

The expenditure of the Government for the financial year 2018–2019 amounting to Rs 147,154.4 M is analysed by Function and by Nature in charts 6 and 7 respectively. The analysis is on cash basis except for "cost of borrowings" and "carry-over of capital expenditure".

## **B EXPENDITURE BY NATURE (ECONOMIC CATEGORIES)**

- *Compensation of Employees* is made up of salaries and allowances paid to employees.
- Purchase of Goods and Services includes cost of utilities, fuel and oil, rent, office expenses, maintenance costs and management charges.
- Interest (Accrual Basis) represents interests paid and accrued for the year on internal and external debts.
- *Subsidies* represents incentives given by the Government in the form of financial aid or support with the aim of promoting economic and social policy.
- *Grants to Parastatal Bodies/ Local Authorities/ RRA* are donations and contributions to foreign governments and international organisations, current and capital transfers to international organisations, other general government units and private enterprises.
- Social Benefits includes basic retirement pension, social aid and other recurrent expenses.
- Acquisition of Non-Financial Assets represents expenditure incurred on the construction and upgrading
  of buildings, roads & infrastructures, acquisition of plant and equipment and acquisition of land.
- Acquisition of Financial Assets includes loans made to statutory bodies, local authorities and other bodies for specific projects, subscription to IMF organisation and equity participation.

TREASURY

- Capital Repayments comprises of loan repayments to foreign governments and lending agencies and redemption of securities issued.
- Other Expenses & Other Transfers consists mainly of insurance, compensation arising out of government liability, other current transfers and miscellaneous expenses.