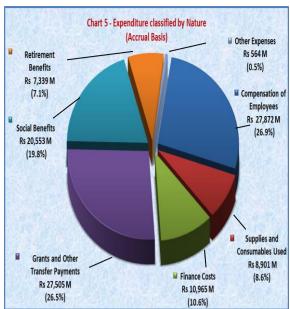

#### 2.2.1.2 ANALYSIS OF TOTAL EXPENDITURE BY NATURE

The total expenditure has been analysed under both cash and accrual basis of accounting.

The total expenditure classified by Nature for the financial year 2016–2017 under:

- cash basis amounted to Rs 130,501.8 M (Statement AF); and
- accrual basis amounted to Rs 103,700.4 M (Statement AB).

Charts 4 and 5 provide detailed classification of expenses as follows under cash and accrual basis of accounting respectively:

- Compensation of Employees is made up of salaries and allowances paid to employees.
- Supplies and Consumables Used consist of recurrent expenses incurred and include cost of utilities, fuel
  and oil, rent, office expenses and maintenance costs.
- *Finance costs* represents interests and management charges paid and accrued for the year on internal and external debts.
- *Grants and Other Transfer Payments* are current and capital transfers made by the government to international organisations, other general government units and private enterprises.
- Social Benefits include basic retirement pension, social aid and other recurrent expenses.
- Acquisition of Non-Financial Assets represents expenditure incurred on the construction and upgrading
  of buildings, roads & infrastructures, acquisition of plant and equipment and acquisition of land.\*
- Acquisition of Financial Assets includes loans made to statutory bodies, local authorities and other bodies for specific projects and equity participation.\*
- Capital Repayments comprise of loan repayments to foreign governments and lending agencies and redemption of securities issued.\*
- Retirement Benefits includes pensions, gratuities, contributions to 'National Savings Fund', 'Defined Contribution Pension Scheme' and 'Civil Service Family Protection Scheme'.
- Other Expenses excludes the above elements and consists mainly of insurance, compensation arising out
  of government liability, subscription to IMF organization and miscellaneous expenses.

TREASURY vii

<sup>\*</sup> under accrual basis, these elements have been capitalised and not shown as expenditure.