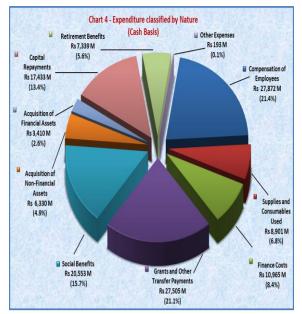

#### 2.2.1.2 ANALYSIS OF TOTAL EXPENDITURE BY NATURE

The total expenditure has been analysed under both cash and accrual basis of accounting.

The total expenditure classified by Nature for the financial year 2016–2017 under:

- cash basis amounted to Rs 130,501.8 M (Statement AF); and
- accrual basis amounted to Rs 103,700.4 M (Statement AB).

Charts 4 and 5 provide detailed classification of expenses as follows under cash and accrual basis of accounting respectively:

- Compensation of Employees is made up of salaries and allowances paid to employees.
- Supplies and Consumables Used consist of recurrent expenses incurred and include cost of utilities, fuel
  and oil, rent, office expenses and maintenance costs.
- *Finance costs* represents interests and management charges paid and accrued for the year on internal and external debts.
- *Grants and Other Transfer Payments* are current and capital transfers made by the government to international organisations, other general government units and private enterprises.
- Social Benefits include basic retirement pension, social aid and other recurrent expenses.
- Acquisition of Non-Financial Assets represents expenditure incurred on the construction and upgrading
  of buildings, roads & infrastructures, acquisition of plant and equipment and acquisition of land.\*
- Acquisition of Financial Assets includes loans made to statutory bodies, local authorities and other bodies for specific projects and equity participation.\*
- Capital Repayments comprise of loan repayments to foreign governments and lending agencies and redemption of securities issued.\*
- Retirement Benefits includes pensions, gratuities, contributions to 'National Savings Fund', 'Defined Contribution Pension Scheme' and 'Civil Service Family Protection Scheme'.
- Other Expenses excludes the above elements and consists mainly of insurance, compensation arising out
  of government liability, subscription to IMF organization and miscellaneous expenses.