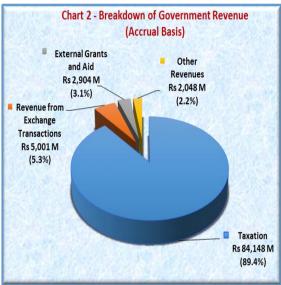

#### 2.2.1.1 ANALYSIS OF TOTAL REVENUE

With the adoption of accrual-based accounting, revenue has been analysed under both cash and accrual basis. Total revenue under:

- cash basis amounted to Rs 123,054.0 M (Statement B); and
- accrual basis amounted to Rs 94,101.1 M (Statements AA and AB).

The breakdown of total revenue under cash and accrual basis is illustrated in Chart 1 and Chart 2, respectively:

Note: Terminology of revenue differs under cash and accrual basis of accounting.