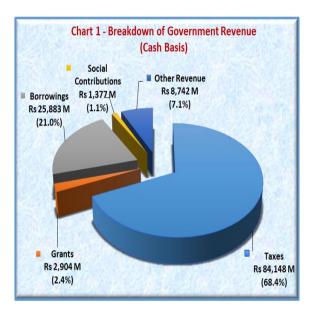

#### 2.2.1.1 ANALYSIS OF TOTAL REVENUE

With the adoption of accrual-based accounting, revenue has been analysed under both cash and accrual basis. Total revenue under:

- cash basis amounted to Rs 123,054.0 M (Statement B); and
- accrual basis amounted to Rs 94,101.1 M (Statements AA and AB).

The breakdown of total revenue under cash and accrual basis is illustrated in Chart 1 and Chart 2, respectively:

Note: Terminology of revenue differs under cash and accrual basis of accounting.

Total revenue for the year turned out to be Rs 123,054.0 M as compared to the original estimates of Rs 132,084.7 M (Statement B). Revenue from taxes represented around 68.4% of the total revenue.

On the expenditure side, the original estimates amounted to Rs 141,739.0 M and actual expenditure was Rs 130,501.8 M (Statement B). Public Order and Safety, Health, Education and Social Protection accounted for about 52.2% (based on Statement AE) of the total government expenditure while debt servicing represented 21.8% (based on Statement AF).