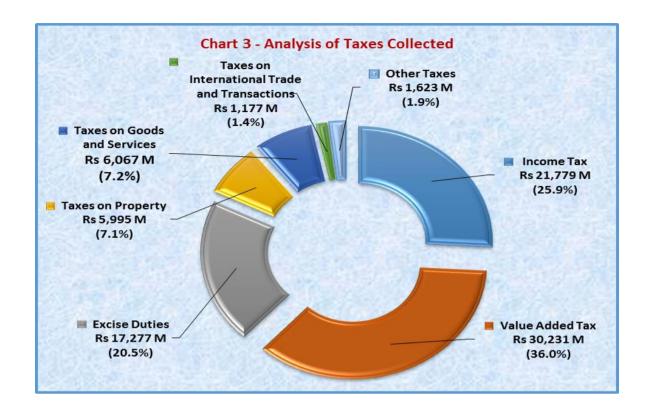

Total revenue for the year turned out to be Rs 123,054.0 M as compared to the original estimates of Rs 132,084.7 M (Statement B). Revenue from taxes represented around 68.4% of the total revenue.

On the expenditure side, the original estimates amounted to Rs 141,739.0 M and actual expenditure was Rs 130,501.8 M (Statement B). Public Order and Safety, Health, Education and Social Protection accounted for about 52.2% (based on Statement AE) of the total government expenditure while debt servicing represented 21.8% (based on Statement AF).