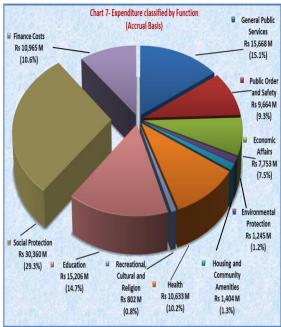

#### 2.2.1.3 GOVERNMENT EXPENDITURE BY FUNCTION

Government expenditure is also classified by Function and is provided in Statement AE (cash basis) and Statement AA (accrual basis) and which for the year 2016-2017 is illustrated as follows:

- General Public Services relates to administration of executive and legislative organs, administration of financial and fiscal affairs and services, and administration of external affairs and services.
- Public Order & Safety relates to public order and safety services provided by Government through police services, fire protection services, law courts and prisons.
- *Economic Affairs* include expenditure incurred in respect of general economic, commercial, labour affairs and agriculture, tourism, construction and transport.
- *Environmental Protection* relates to services in respect of waste and waste water management and environmental protection.
- Housing and Community Amenities relate to activities in respect of housing and community development and provision of amenities such as water supply.
- Health covers activities relating to hospital and public health services.
- Recreational, Cultural and Religion relate to services provided for recreational, sporting, cultural and religious services.
- *Education* relates to expenditures in connection with provision of pre-primary, primary, tertiary education and others.
- Social Protection includes support and facilities provided to the disabled persons, old age, children and family of social exclusion.

Under accrual basis 'Finance Costs' is presented separately and the following expenditure have been capitalised:

- Acquisition of Non-Financial Assets;
- Shares and Other Equity Purchase;
- IMF SDR Transactions;
- Loans to Public Enterprises; and
- Capital Repayments of Government Debt.