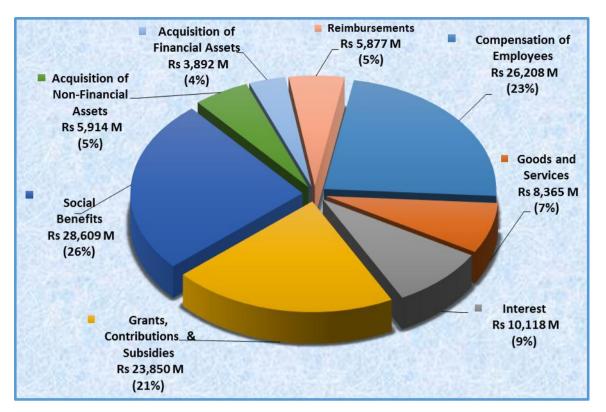

# 2.2.1.2 ANALYSIS OF TOTAL EXPENDITURE BY ECONOMIC CATEGORIES

The total expenditure for the financial year 2015 - 2016 amounted to Rs 112,833.8 M and is analysed by economic categories in Chart 3 below:

# Chart 3- Expenditure classified by Economic Categories

# Compensation of employees, grants, social benefits and interest accounted for around

#### 79% of total expenditure.

- *Compensation of Employees* is made up of salaries and allowances paid to employees.
- Goods and Services consist of recurrent expenses incurred and include cost of utilities, fuel and oil, rent, office expenses and maintenance costs.
- Interest represents amount paid on internal and external debts.
- *Grants, Contributions & Subsidies* are current and capital transfers made by the government to international organisations, other general government units and private enterprises.
- Social Benefits include basic retirement pension, social aid and other recurrent expenses.
- *Acquisition of Non Financial Assets* represents expenditure incurred on the construction and upgrading of buildings, roads & infrastructures, acquisition of plant and equipment and acquisition of land.
- *Acquisition of Financial Assets* includes loans made to statutory bodies, local authorities and other bodies for specific projects and equity participation.
- *Reimbursements* comprise of loan repayments to foreign governments and lending agencies and redemption of securities issued.