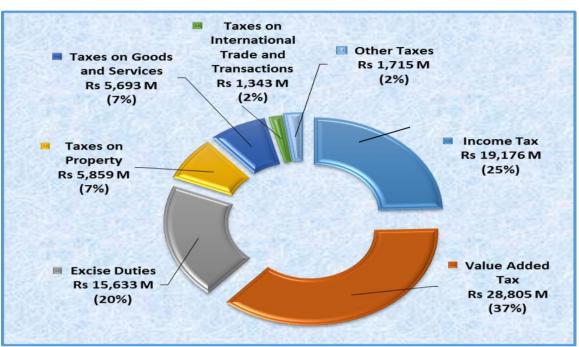

# **Chart 1- Sources of Government Revenue**

The major source of Government revenue is from taxes and represents around 68.2% of the total revenue. The amount of taxes collected was Rs 36,569.4 M for the period of 6 months ended 30 June 2015 and Rs 78,223.7 M in financial year 2015 - 2016. Details of taxes collected are analysed in chart 2 below:

# Chart 2- Analysis of Taxes Collected

Value added tax constitutes the main source of tax representing 37% of the total tax collected.