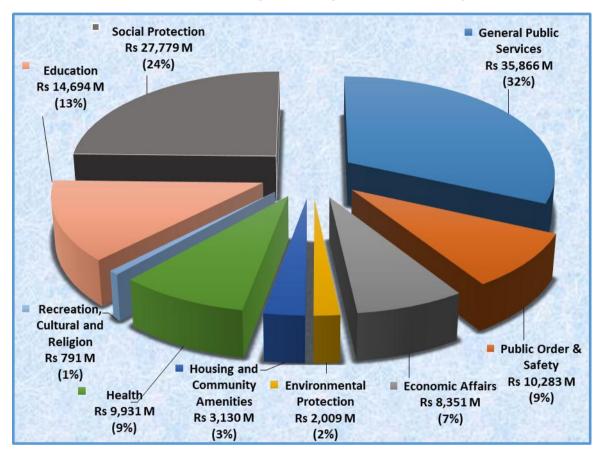

# 2.2.1.3 GOVERNMENT EXPENDITURE BY FUNCTION

Government expenditure classified by function is provided in Statement AB in the set of financial statements. Public Order and Safety, Health, Education and Social Protection account for 56% of the total government expenditure. The expenditure for General Public Services amount to 32% of which around 45% relates to debt servicing. This is illustrated in Chart 4 below:

Chart 4- Functional Classification of Government Expenditure

- General Public Services relates to administration of executive and legislative organs, administration of financial and fiscal affairs and services, and administration of external affairs and services.
- *Public Order & Safety* relates to public order and safety services provided by Government through police services, fire protection services, law courts and prisons.
- *Economic Affairs* include expenditure incurred in respect of general economic, commercial, labour affairs and agriculture, tourism, construction and transport.
- *Environmental Protection* relates to services in respect of waste and waste water management and environmental protection.
- Housing and Community Amenities relate to activities in respect of housing and community development and provision of amenities such as water supply.
- *Health* covers activities relating to hospital and public health services.
- *Recreation, Culture and Religion* relate to services provided for recreational, sporting, cultural and religious services.

- *Education* relates to expenditures in connection with provision of pre-primary, primary, tertiary education and others.
- *Social Protection* includes support and facilities provided to the disable persons, old age, children and family of social exclusion.