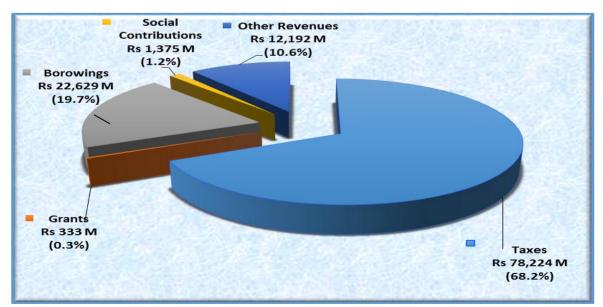

# 2.2.1.1 ANALYSIS OF TOTAL REVENUE

The breakdown of total revenue of Rs 114,753.4 M collected during the financial year 2015 - 2016 is illustrated in chart 1 below:

# **Chart 1- Sources of Government Revenue**

The major source of Government revenue is from taxes and represents around 68.2% of the total revenue. The amount of taxes collected was Rs 36,569.4 M for the period of 6 months ended 30 June 2015 and Rs 78,223.7 M in financial year 2015 - 2016. Details of taxes collected are analysed in chart 2 below: