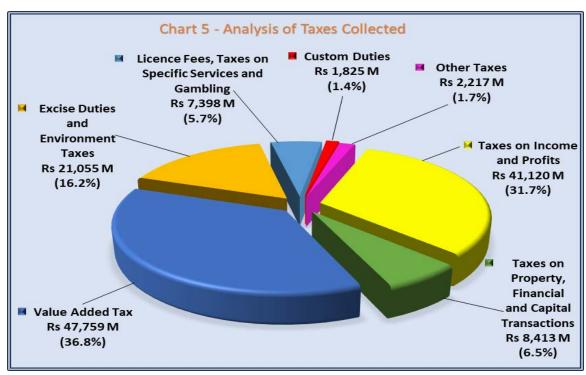

#### 5.2.1 REVENUE

The revenue of the Government amounting to Rs 296,372 M is made up of recurrent and capital revenues. A breakdown of the amount collected during the FY 2022-2023 is illustrated in Chart 4 below:

The tax collected (amounting to Rs 129,787 M) as shown in the chart above is analysed in Chart 5 below: