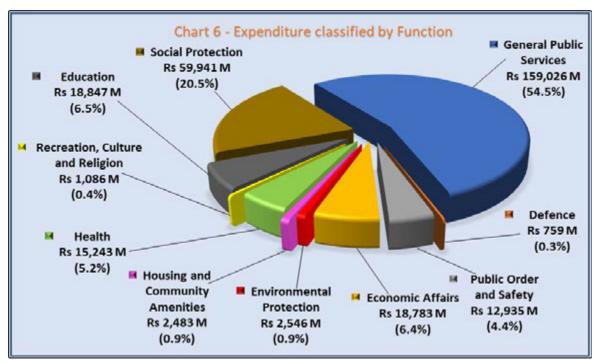

#### 5.2.2 EXPENDITURE

The expenditure of the Government for the FY 2022–2023 amounting to Rs 291,649 M is analysed by Function and by Nature in Charts 6 and 7 respectively. The analysis is on cash basis except for "cost of borrowings" and "carry-over of capital expenditure".

#### A EXPENDITURE BY FUNCTION

- *General Public Services* relates to administration of executive and legislative organs, administration of financial and fiscal affairs and services, and administration of external affairs and services.
- Defence relates to administration of civil defence affairs and services, formulation of contingency plans, organisation of exercises involving civilian institutions and populations and operation or support of civil defence forces.
- *Public Order and Safety* relates to public order and safety services provided by Government through police services, fire protection services, law courts and prisons.
- *Economic Affairs* includes expenditure incurred in respect of general economic, commercial, labour affairs and agriculture, tourism, construction and transport.
- *Environmental Protection* relates to services in respect of waste and waste water management and environmental protection.
- Housing and Community Amenities relates to activities in respect of housing and community development and provision of amenities such as water supply.
- Health covers activities relates to hospital and public health services.
- Recreation, Culture and Religion relates to services provided for recreational, sporting, cultural and religious services.
- *Education* relates to expenditures in connection with provision of pre-primary, primary, secondary, tertiary education and others.
- Social Protection includes support and facilities provided to the disabled persons, old age, children and family of social exclusion.