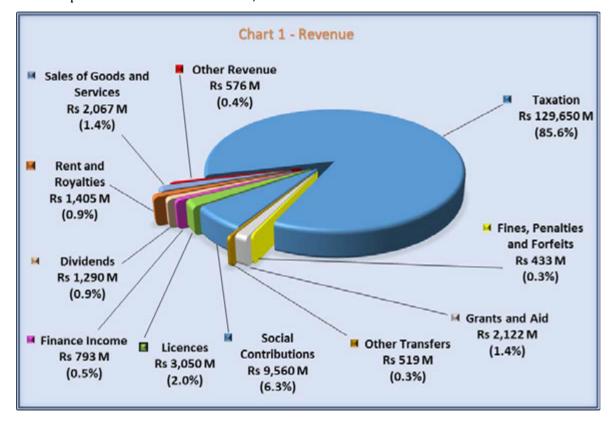

#### **5.1.1 REVENUE**

The composition of revenue of Rs 151,465 M is illustrated in Chart 1 below:

ii TREASUR'