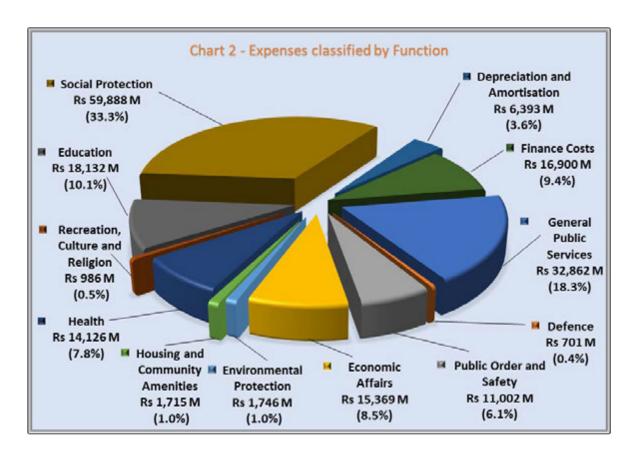

#### 5.1.2 EXPENSES

The expenses amounting to Rs 179,820 M is reported by both function and nature (economic categories), and is illustrated in Chart 2 and Chart 3 below:

TREASURY viii

#### A EXPENDITURE BY FUNCTION

- *General Public Services* relates to administration of executive and legislative organs, administration of financial and fiscal affairs and services, and administration of external affairs and services.
- Defence relates to administration of civil defence affairs and services, formulation of contingency plans, organisation of exercises involving civilian institutions and populations and operation or support of civil defence forces.
- *Public Order and Safety* relates to public order and safety services provided by Government through police services, fire protection services, law courts and prisons.
- *Economic Affairs* includes expenditure incurred in respect of general economic, commercial, labour affairs and agriculture, tourism, construction and transport.
- *Environmental Protection* relates to services in respect of waste and waste water management and environmental protection.
- Housing and Community Amenities relates to activities in respect of housing and community development and provision of amenities such as water supply.
- Health covers activities relates to hospital and public health services.
- Recreation, Culture and Religion relates to services provided for recreational, sporting, cultural and religious services.
- *Education* relates to expenditures in connection with provision of pre-primary, primary, secondary, tertiary education and others.
- Social Protection includes support and facilities provided to the disabled persons, old age, children and family of social exclusion.