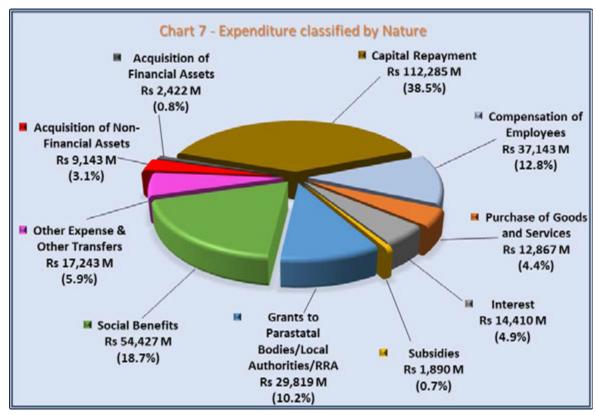

#### 5.2.2 EXPENDITURE

The expenditure of the Government for the FY 2022–2023 amounting to Rs 291,649 M is analysed by Function and by Nature in Charts 6 and 7 respectively. The analysis is on cash basis except for "cost of borrowings" and "carry-over of capital expenditure".

#### **B EXPENDITURE BY NATURE (ECONOMIC CATEGORIES)**

- Compensation of Employees is made up of allowance to Minister and salaries and allowances paid to employees.
- Purchase of Goods and Services includes cost of utilities, fuel and oil, rent, office expenses, maintenance
  costs and management charges.
- *Interest* represents interests paid for the year on internal and external debts.
- *Subsidies* represents incentives given by the Government in the form of financial aid or support with the aim of promoting economic and social policy.
- Grants to Parastatal Bodies/ Local Authorities/ RRA are donations and contributions to Foreign Governments and International Organisations, current and capital transfers to International Organisations, Other General Government units and Private Enterprises.
- Social Benefits includes basic retirement pension, social aid and other recurrent expenses.
- Other Expenses & Other Transfers consists mainly of transfers to Special Funds, insurance, compensation arising out of Government liability, other current transfers and miscellaneous expenses.
- Acquisition of Non-Financial Assets represents expenditure incurred on the construction and upgrading
  of buildings, roads and infrastructures, acquisition of plant and equipment and acquisition of land.
- Acquisition of Financial Assets includes loans made to statutory bodies, local authorities and other bodies for specific projects, subscription to IMF Organisation and equity participation.
- Capital Repayments comprises loan repayments to Foreign Governments and lending agencies and redemption of securities issued.