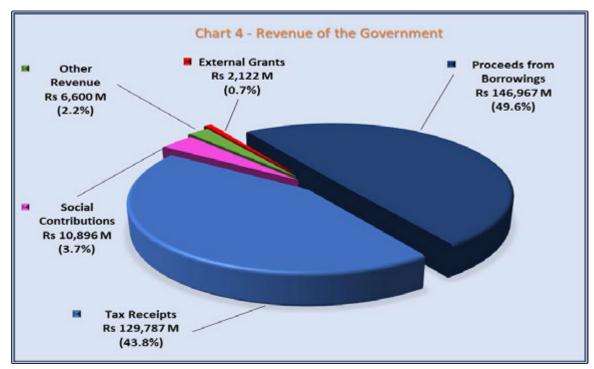

#### 5.2.1 REVENUE

The revenue of the Government amounting to Rs 296,372 M is made up of recurrent and capital revenues. A breakdown of the amount collected during the FY 2022-2023 is illustrated in Chart 4 below:

The tax collected (amounting to Rs 129,787 M) as shown in the chart above is analysed in Chart 5 below: