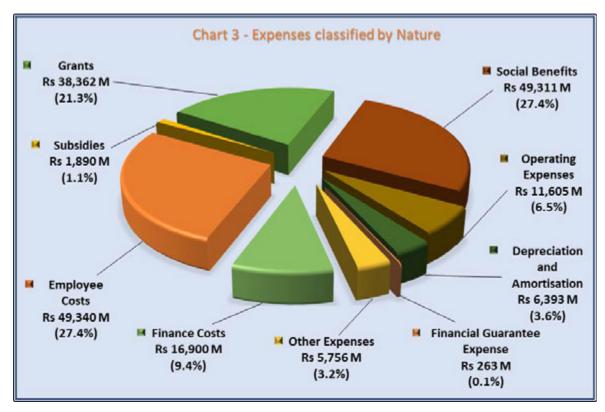

#### 5.1.2 EXPENSES

The expenses amounting to Rs 179,820 M is reported by both function and nature (economic categories), and is illustrated in Chart 2 and Chart 3 below:

TREASURY viii

#### **B EXPENDITURE BY NATURE (ECONOMIC CATEGORIES)**

- Compensation of Employees is made up of allowance to Minister and salaries and allowances paid to employees.
- Purchase of Goods and Services includes cost of utilities, fuel and oil, rent, office expenses, maintenance
  costs and management charges.
- *Interest* represents interests paid for the year on internal and external debts.
- *Subsidies* represents incentives given by the Government in the form of financial aid or support with the aim of promoting economic and social policy.
- Grants to Parastatal Bodies/ Local Authorities/ RRA are donations and contributions to Foreign Governments and International Organisations, current and capital transfers to International Organisations, Other General Government units and Private Enterprises.
- Social Benefits includes basic retirement pension, social aid and other recurrent expenses.
- Other Expenses & Other Transfers consists mainly of transfers to Special Funds, insurance, compensation arising out of Government liability, other current transfers and miscellaneous expenses.
- Acquisition of Non-Financial Assets represents expenditure incurred on the construction and upgrading
  of buildings, roads and infrastructures, acquisition of plant and equipment and acquisition of land.
- Acquisition of Financial Assets includes loans made to statutory bodies, local authorities and other bodies for specific projects, subscription to IMF Organisation and equity participation.
- Capital Repayments comprises loan repayments to Foreign Governments and lending agencies and redemption of securities issued.