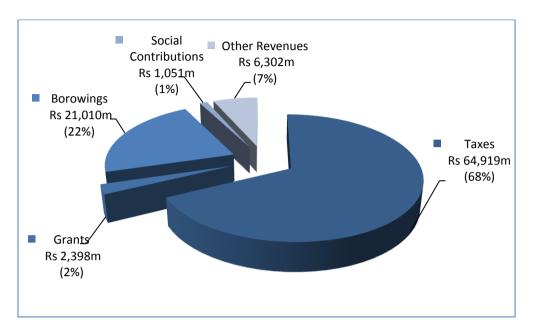

#### 3.2.1.1 ANALYSIS OF TOTAL REVENUE

The total revenue Rs95,680.5M collected during the fiscal year 2012 is illustrated in chart 1 below:

Chart 1- Sources of Government Revenue

The major source of Government revenue is from taxes and accounts for about 68% of the total revenue. The amount of taxes collected has increased from Rs59,180.3M in 2011 to Rs64,919.2M in 2012, an increase of around 9.7%. Details of taxes collected are analyzed in chart 2 below: