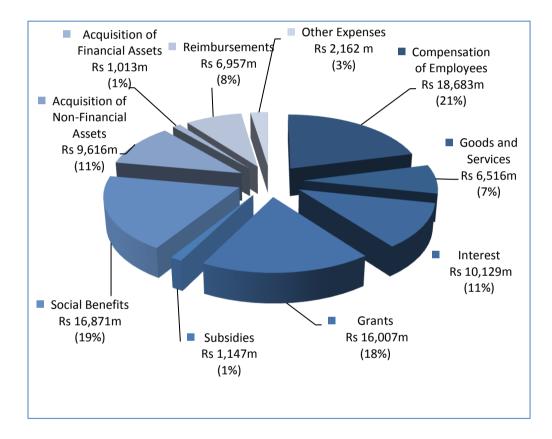

#### 3.2.1.2 ANALYSIS OF TOTAL EXPENDITURE

The total expenditure for the year 2012 amounted to Rs89,101.5M and is analyzed by economic categories in Chart 3 below:

Chart 3- Expenditure classified by Economic Categories

Compensation to employees, grants, social benefits and debt servicing accounted for around 80% of total expenditure.