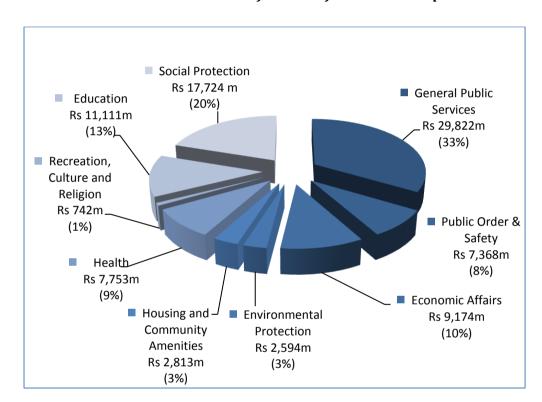

#### 3.2.1.2 ANALYSIS OF TOTAL EXPENDITURE

The total expenditure for the year 2012 amounted to Rs89,101.5M and is analyzed by economic categories in Chart 3 below:

Chart 3- Expenditure classified by Economic Categories

#### 3.2.1.3 GOVERNMENT EXPENDITURE BY FUNCTION

Government expenditure classified by function is included as Statement AB in the set of annual statements. This statement provides information on cash inflows/outflows by function as required by Cash Basis IPSAS.

Public Order and Safety, Health, Education and Social Protection account for 50% of the total government expenditure. Economic affairs which include expenditure incurred in respect of agriculture, tourism, construction and transport represent 10%, environmental Protection 3% and housing community amenities 3%. The expenditure for General Public services amount to 33% of which around 57% relates to debt servicing. This is illustrated in chart 4 below:

Chart 4- Functional Classifications of Government Expenditure