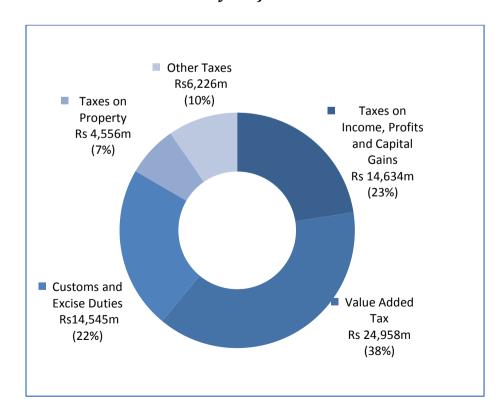

#### 3.2.1.1 ANALYSIS OF TOTAL REVENUE

The total revenue Rs95,680.5M collected during the fiscal year 2012 is illustrated in chart 1 below:

Chart 1- Sources of Government Revenue

The major source of Government revenue is from taxes and accounts for about 68% of the total revenue. The amount of taxes collected has increased from Rs59,180.3M in 2011 to Rs64,919.2M in 2012, an increase of around 9.7%. Details of taxes collected are analyzed in chart 2 below:

Chart 2- Analysis of taxes collected

Value added tax constitutes the main source of tax representing 38% of the total tax collected.